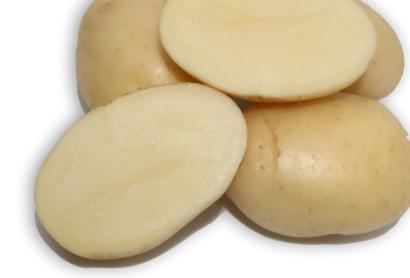

## DESCRIPTION

An early main season variety with high yields of round oval shaped potatoes. Nadine has a bright cream skin and cream flesh. The variety is well suited to the general market and yields very well.

## CONSUMER INFORMATION

| ΟΠΑΓΙΤΧ | ATTRIBUTES |
|---------|------------|
| QUALITI | AIIKIDUIES |

| Skin Colour  | Cream  | Tuber Shape         | Round Oval |
|--------------|--------|---------------------|------------|
| Skin Texture | Smooth | Uniformity of Shape | Very Good  |
| Flesh Colour | Cream  | Eye Depth           | Shallow    |
| Dry Matter   | 14%    | Specific Gravity    | 1.060      |