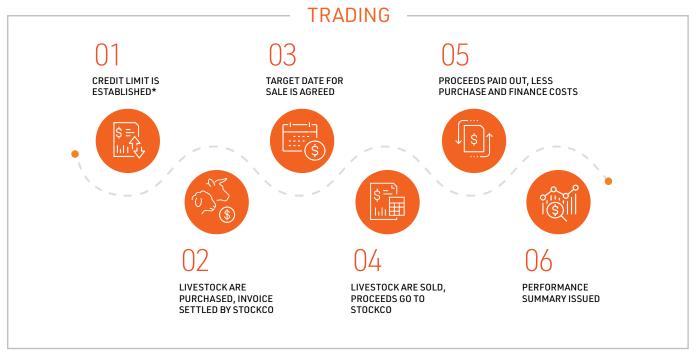

## FINANCE PROCESS

At StockCo we provide 100% livestock finance, then step back and let you do what you do best – whether that's trading or breeding livestock.

StockCo can also release equity in your livestock – improving your cashflow and giving you the opportunity to maximise your profits.